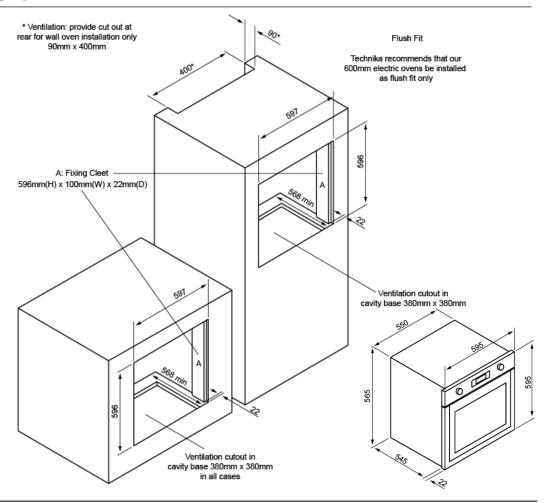

#### **Technical Features**

- Connection 15amp
- Power 2.56kW
- Voltage 240V
- Frequency 50Hz

- All electrical connections must be performed by a licensed contractor
- · All care must be taken to ensure the installation is properly earthed and conforms to local codes
- The oven must be installed in a heat resistant cabinet withstanding temperatures of no less than 75°C
- For low temperature cabinetry a 16mm clearance must be provided between the oven and the doors or drawers
- The oven requires a 50mm clearance from the benchtop or cooktop
- The cabinet must be completely sealed from other and adjacent cabinets to prevent condensation
- · The oven must be secured by 4 screws to the cabinet
- The oven must be connected to a 15amp circuit
- The oven requires a ventilation cut out to allow proper air circulation, see installation sheet
- Technika will not be held responsible for damages to cabinetry due to incorrect installation